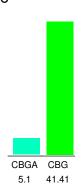

### Cannabinoid Profile

### Cannabinoid Profile by HPLC

0.00%

Calculated THC Yield

0.00%

Calculated CBD Yield

| Cannabinoid                       | % wt             | mg/unit |
|-----------------------------------|------------------|---------|
| CBGA                              | 5.1              | 12.75   |
| CBG                               | 41.41            | 103.52  |
| <b>Total Cannabinoids</b>         | 46.51            | 116.3   |
| Calculated THC Yield              | 0.00             | 0.00    |
| Calculated CBD Yield              | 0.00             | 0.00    |
| Calculated Maximum THC Viold - TH | C + 0 877 * THCA |         |