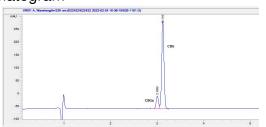

# **Marin Analytics**

# **Analysis Report**

### Black Tie

## Sample 214-022422-140

CBG Capsule

Sample Submitted: 02-24-2022; Report Date: 02-26-2022

nullSample Unit Size: 0.25 g

## **CBG** Capsule

#### Chromatogram



### Cannabinoid Profile



### Cannabinoid Profile by HPLC

0.00%

Calculated THC Yield

0.00%

Calculated CBD Yield

| Cannabinoid                       | % wt             | mg/unit |
|-----------------------------------|------------------|---------|
| CBGA                              | 5.1              | 12.75   |
| CBG                               | 41.41            | 103.52  |
| <b>Total Cannabinoids</b>         | 46.51            | 116.3   |
| Calculated THC Yield              | 0.00             | 0.00    |
| Calculated CBD Yield              | 0.00             | 0.00    |
| Calculated Maximum THC Viold - TH | C + 0 877 * THCA |         |

Calculated Maximum THC Yield = THC + 0.877 \* THCA Calculated Maximum CBD Yield = CBD + 0.877 \* CBDA

46.51%

**Total Cannabinoids** 

Marin A