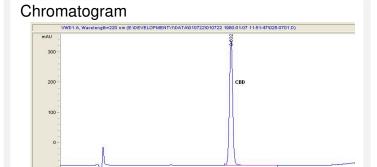

#### Cannabinoid Profile

#### Cannabinoid Profile by HPLC

0.00%

Calculated THC Yield

99.95% Calculated CBD Yield

99.95%

**Total Cannabinoids** 

| Cannabinoid          | % wt  | mg/unit |
|----------------------|-------|---------|
| CBD                  | 99.95 | 236.88  |
| Total Cannabinoids   | 99.95 | 236.9   |
| Calculated THC Yield | 0.00  | 0.00    |
| Calculated CBD Yield | 99.95 | 236.88  |