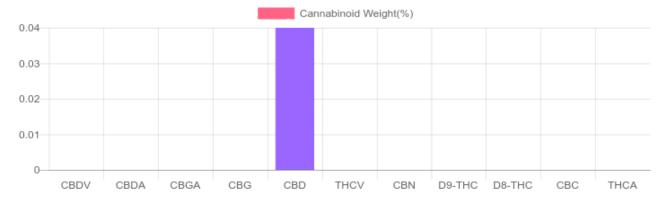

## Sample

N/D D9-THC 0.04% Total CBD

25.8 mg Cannabinoids per unit 25.8 mg CBD per unit

1 unit = 68 grams per unit x Cannabinoid concentration

## **Cannabinoids Test**

SHIMADZU INTEGRATED UPLC-PDA

| GSL SOP 400        | PREPARED: 08/11/2020 20:35:35 |           | UPLOADED: 08/12/2020 14:31:16 |         |
|--------------------|-------------------------------|-----------|-------------------------------|---------|
| Cannabinoids       | LOQ                           | weight(%) | mg/g                          | mg/unit |
| D9-THC             | 10 PPM                        | N/D       | N/D                           | N/D     |
| THCA               | 10 PPM                        | N/D       | N/D                           | N/D     |
| CBD                | 10 PPM                        | 0.04%     | 0.38                          | 25.8    |
| CBDA               | 20 PPM                        | N/D       | N/D                           | N/D     |
| CBDV               | 20 PPM                        | N/D       | N/D                           | N/D     |
| CBC                | 10 PPM                        | N/D       | N/D                           | N/D     |
| CBN                | 10 PPM                        | N/D       | N/D                           | N/D     |
| CBG                | 10 PPM                        | N/D       | N/D                           | N/D     |
| CBGA               | 20 PPM                        | N/D       | N/D                           | N/D     |
| D8-THC             | 10 PPM                        | N/D       | N/D                           | N/D     |
| THCV               | 10 PPM                        | N/D       | N/D                           | N/D     |
| TOTAL D9-THC       |                               | N/D       | N/D                           | N/D     |
| TOTAL CBD*         |                               | 0.04%     | 0.38                          | 25.8    |
| TOTAL CANNABINOIDS |                               | 0.04%     | 0.38                          | 25.8    |