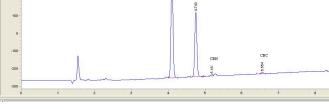

### Cannabinoid Profile by HPLC

**Total Cannabinoids** 

| Cannabinoid                                       | % wt  | mg/ml  | mg/unit |
|---------------------------------------------------|-------|--------|---------|
| CBD                                               | 1.69  | 15.89  | 481.65  |
| CBN                                               | 0.01  | 0.094  | 2.85    |
| CBC                                               | 0.024 | 0.2256 | 6.84    |
| Total Cannabinoids                                | 1.72  | 16.2   | 491.3   |
| Calculated THC<br>Yield                           | 0.00  | 0.00   | 0.00    |
| Calculated CBD<br>Yield                           | 1.69  | 15.89  | 481.65  |
| Calculated Maximum THC Yield = THC + 0.877 * THCA |       |        |         |