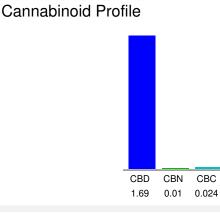

### Cannabinoid Profile by HPLC

**Total Cannabinoids** 

| Cannabinoid                                       | % wt  | mg/ml  | mg/unit |
|---------------------------------------------------|-------|--------|---------|
| CBD                                               | 1.69  | 15.89  | 481.65  |
| CBN                                               | 0.01  | 0.094  | 2.85    |
| CBC                                               | 0.024 | 0.2256 | 6.84    |
| Total Cannabinoids                                | 1.72  | 16.2   | 491.3   |
| Calculated THC<br>Yield                           | 0.00  | 0.00   | 0.00    |
| Calculated CBD<br>Yield                           | 1.69  | 15.89  | 481.65  |
| Calculated Maximum THC Yield = THC + 0.877 * THCA |       |        |         |