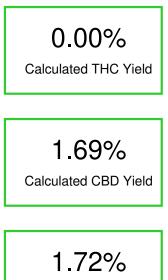

### Cannabinoid Profile by HPLC

**Total Cannabinoids** 

| Cannabinoid                                       | % wt  | mg/ml  | mg/unit |
|---------------------------------------------------|-------|--------|---------|
| CBD                                               | 1.69  | 15.89  | 481.65  |
| CBN                                               | 0.01  | 0.094  | 2.85    |
| CBC                                               | 0.024 | 0.2256 | 6.84    |
| Total Cannabinoids                                | 1.72  | 16.2   | 491.3   |
| Calculated THC<br>Yield                           | 0.00  | 0.00   | 0.00    |
| Calculated CBD<br>Yield                           | 1.69  | 15.89  | 481.65  |
| Calculated Maximum THC Yield = THC + 0.877 * THCA |       |        |         |