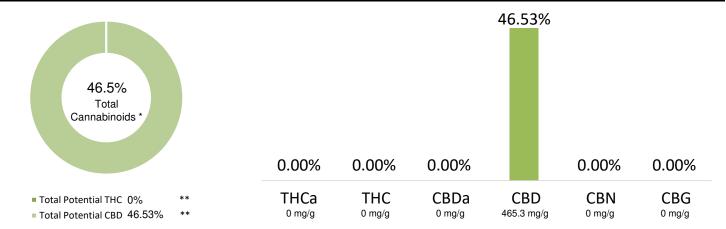

## **CANNABINOID** PROFILE

\* Total Cannabinoids result reflects the absolute sum of all cannabinoids detected.

\*\* Total Potential THC/CBD is calculated using the following formulas to take into account the loss of a carboxyl group during decarboxylation step.

Total THC = THC + (THCa \*(0.877)) and Total CBD = CBD + (CBDa \*(0.877))

% = % (w/w) = Percent (Weight of Analyte / Weight of Product)